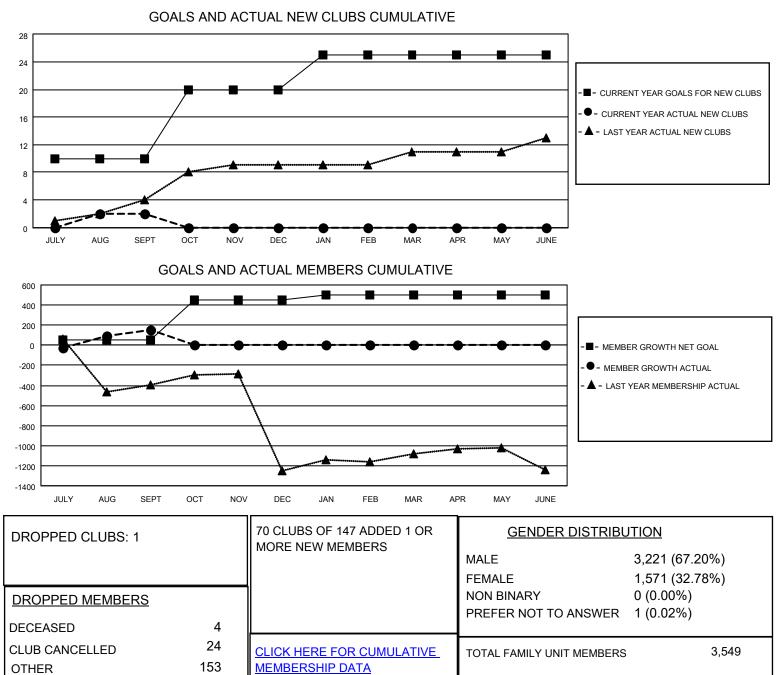

## LOCATION INDIA

District 324 J

Results as of: 9/30/2022

| Clubs                 |               |           |               | Members               |                          |                         |                                                    |
|-----------------------|---------------|-----------|---------------|-----------------------|--------------------------|-------------------------|----------------------------------------------------|
| RESULTS FOR 2022-2023 |               |           |               | RESULTS FOR 2022-2023 |                          |                         |                                                    |
| QUARTER               | NEW CLUB GOAL | NEW CLUBS | DROPPED CLUBS | QUARTER               | /IBER GROWTH NET<br>GOAL | MEMBER GROWTH<br>ACTUAL | DROPPED<br>MEMBERS ACTUAL<br>(including transfers) |
| JULY/AUG/SEPT         | 10            | 2         | 1             | JULY/AUG/SEPT         | 50                       | 346                     | 181                                                |
| OCT/NOV/DEC           | 10            | 0         | 0             | OCT/NOV/DEC           | 400                      | 0                       | 0                                                  |
| JAN/FEB/MAR           | 5             | 0         | 0             | JAN/FEB/MAR           | 50                       | 0                       | 0                                                  |
| APR/MAY/JUNE          | 0             | 0         | 0             | APR/MAY/JUNE          | 0                        | 0                       | 0                                                  |